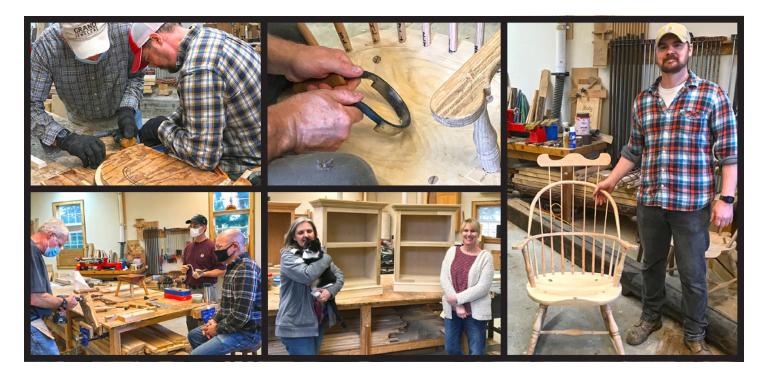

## Hans Schmidt Class Information

## With no more than two students per class, this is very individualized instruction.

We begin each day at 8:30 a.m. We end at approximately 5:00p.m.

All specialized hand tools required to make a Windsor chair are provided.